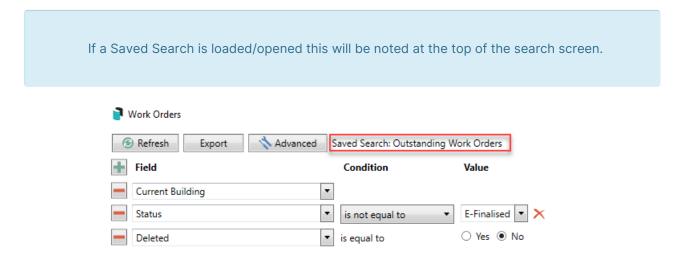

When a Saved Search is loaded/opened, the Saved Search name will be noted at the top of the search screen.