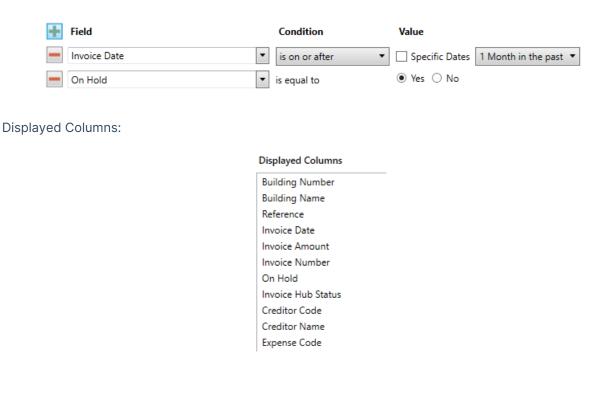

## Creditor Invoices on hold & dated more than 1 month in the past (Search Creditor Invoice Items)

Restrict To: