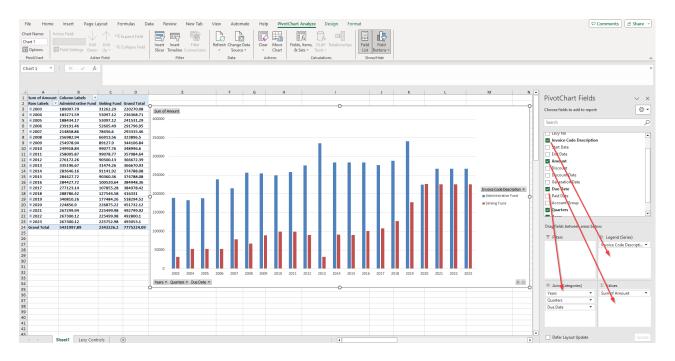

- 4. From the PivotChart Fields section on the right drag the relevant fields to the required area.
  - 1. Invoice Code Description to the Legend (Series) area.
  - 2. Amount to the Values area.
  - 3. Due Date to the Axis (Categories) area.

Once the above steps are completed the chart will look similar to below. Pivot Charts can be customised in many ways; some handy tips include:

- To change the chart type to line graph or another type of chart for instance; right click on the chart and select Change Chart Type.
- To display the amounts as \$; right click on 'Sum of Amount' at top left of chart and select Value Field Settings and click on Number Format and then select Currency and *OK*.