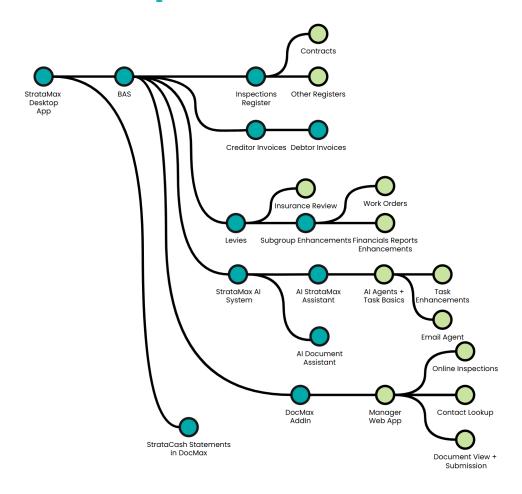

## **Current Projects**

StrataMax Portal Refresh

Budgets & Levies Re-write

Improved Register Management

Task Management