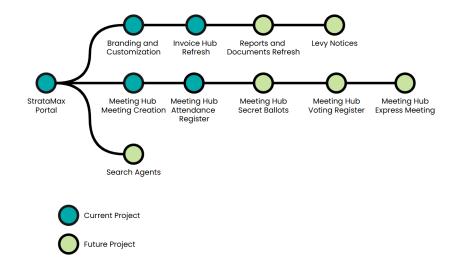

## **Current Projects**

StrataMax Portal Refresh

Budgets & Levies Re-write

Improved Register Management

Task Management