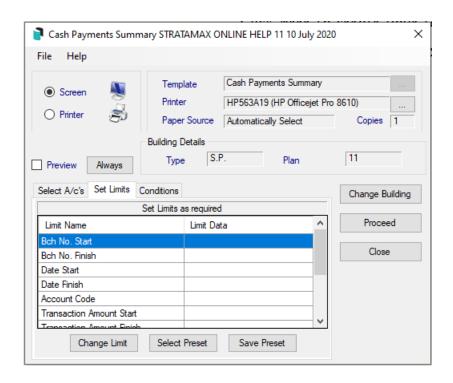

## **Cash Payments Report**

- 1. Search or select Cash Payments.
- 2. In the Select A/c's tab section, tag which general ledger account codes to report on.
  - Click Set Limits tab and set limits if required.
  - Click on one of the fields then click Change Limit, type in the limit then click on OK (see below).

To use a preset combination of limits (after it is set, see below):

- o Click on Select Preset.
- 3. Click on the limits preset to use, and click OK.

When there is an option to set a start and finish criteria for any limit, the idea is to print a range of information from the start setting to the finish setting. You can set none, one or all of these options.

**Batch No Start:** Set a Batch No Start to report on all transactions entered after this batch number. Use with *Batch No Finish* to report on a batch range.

**Batch No Finish:** Set a Batch No Finish to report on all transactions entered before this batch number. Use with *Batch No* Start to report on a batch range.